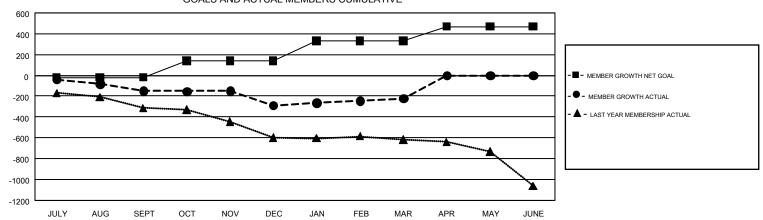

## GOALS AND ACTUAL MEMBERS CUMULATIVE

|                            |       | 1                                         | 1                               |                 |        |
|----------------------------|-------|-------------------------------------------|---------------------------------|-----------------|--------|
| DROPPED CLUBS: 5           |       | 340 CLUBS OF 679 ADDED 1 OR MORE          | GENDER DISTRIBUTION             |                 |        |
|                            |       | NEW MEMBERS                               | MALE                            | 10,608 (67.02%) |        |
|                            |       |                                           | FEMALE                          | 5,220 (32.98%)  |        |
| DROPPED MEMBERS            |       |                                           |                                 |                 |        |
| DECEASED                   | 167   | CLICK HEDE FOR CHANNATIVE                 | TOTAL FAMILY UNIT MEMBERS       |                 | 3,032  |
| CLUB CANCELLED 7 OTHER 966 |       | CLICK HERE FOR CUMULATIVE MEMBERSHIP DATA | FAMILY MEMBERS PAYING HALF DUES |                 | 4 = 22 |
|                            |       |                                           |                                 |                 | 1,538  |
| TOTAL                      | 1,140 |                                           |                                 |                 |        |

## GMT Constitutional Area 2, Group A

GMT: GORDON ZIEGLER

REPORT DOES NOT INCLUDE CLUBS IN UNDISTRICTED AREAS.

| Clubs         |               |             |               | Members               |                           |                         |                                                    |  |
|---------------|---------------|-------------|---------------|-----------------------|---------------------------|-------------------------|----------------------------------------------------|--|
|               | RESULTS FO    | R 2018-2019 |               | RESULTS FOR 2018-2019 |                           |                         |                                                    |  |
| QUARTER       | NEW CLUB GOAL | NEW CLUBS   | DROPPED CLUBS | QUARTER               | MEMBER GROWTH NET<br>GOAL | MEMBER GROWTH<br>ACTUAL | DROPPED<br>MEMBERS ACTUAL<br>(including transfers) |  |
| JULY/AUG/SEPT | 1             | 1           | 1             | JULY/AUG/SEPT         | -20                       | 271                     | 361                                                |  |
| OCT/NOV/DEC   | 3             | 1           | 4             | OCT/NOV/DEC           | 158                       | 399                     | 509                                                |  |
| JAN/FEB/MAR   | 5             | 0           | 0             | JAN/FEB/MAR           | 192                       | 368                     | 270                                                |  |
| APR/MAY/JUNE  | 5             | 0           | 0             | APR/MAY/JUNE          | 139                       | 0                       | 0                                                  |  |