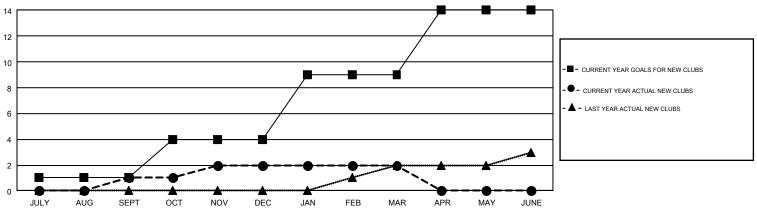

## GOALS AND ACTUAL NEW CLUBS CUMULATIVE

## GMT Constitutional Area 2, Group A

GMT: GORDON ZIEGLER

REPORT DOES NOT INCLUDE CLUBS IN UNDISTRICTED AREAS.

| Clubs         |               |             |               | Members               |                           |                         |                                                    |  |
|---------------|---------------|-------------|---------------|-----------------------|---------------------------|-------------------------|----------------------------------------------------|--|
|               | RESULTS FO    | R 2018-2019 |               | RESULTS FOR 2018-2019 |                           |                         |                                                    |  |
| QUARTER       | NEW CLUB GOAL | NEW CLUBS   | DROPPED CLUBS | QUARTER               | MEMBER GROWTH NET<br>GOAL | MEMBER GROWTH<br>ACTUAL | DROPPED<br>MEMBERS ACTUAL<br>(including transfers) |  |
| JULY/AUG/SEPT | 1             | 1           | 1             | JULY/AUG/SEPT         | -20                       | 271                     | 361                                                |  |
| OCT/NOV/DEC   | 3             | 1           | 4             | OCT/NOV/DEC           | 158                       | 399                     | 509                                                |  |
| JAN/FEB/MAR   | 5             | 0           | 0             | JAN/FEB/MAR           | 192                       | 368                     | 270                                                |  |
| APR/MAY/JUNE  | 5             | 0           | 0             | APR/MAY/JUNE          | 139                       | 0                       | 0                                                  |  |